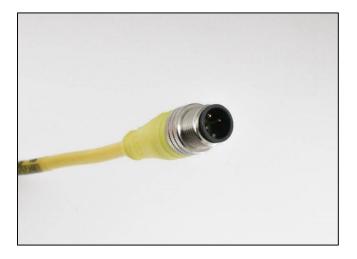

**New Connector Style:** If you have the screw together type (M12) three pin connector, the IWP Shift Sensor F300-A0241-0000 is a direct fit.

**Old Connector Style:** If you have the push together rubber 2 pin connector, you will need the IWP Sensor Update Kit F300-K0195-0000.