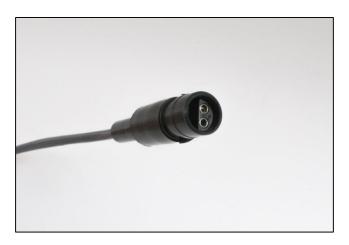

**New Connector Style:** If you have the screw together type (M12) three pin connector, the IWP Shift Sensor F300-A0241-0000 is a direct fit.

**Old Connector Style:** If you have the push together rubber 2 pin connector, you will need the IWP Sensor Update Kit F300-K0195-0000.